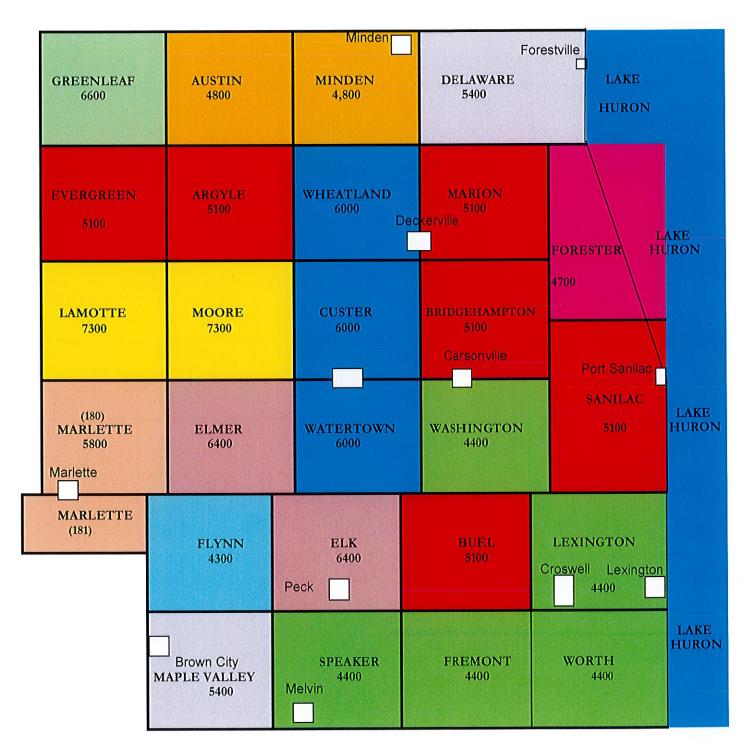

### Sanilac County 2024 Equalization

IN COMPLIANCE WITH SEC.211.34A OF THE GENERAL PROPERTY TAX LAW OF THE STATE OF MICHIGAN, FOLLOWING ARE THE TENTATIVE RATIO AND TENTATIVE MULTIPLIERS TO BE APPLIED TO THE ASSESSED VALUES OF EACH CLASS OF PROPERTY IN EACH UNIT OF LOCAL GOVERNMENT IN SANILAC COUNTY TO ACHIEVE COUNTY EQUALIZED VALUES FOR 2024.

|                        | Agricultu | ral     | Commerc | ial     | Industrial |         | Residenti | al      | Timber-0 | Cutover | Develop | mental | Personal |         |
|------------------------|-----------|---------|---------|---------|------------|---------|-----------|---------|----------|---------|---------|--------|----------|---------|
| Township Or City       | Ratio     | Factor  | Ratio   | Factor  | Ratio      | Factor  | Ratio     | Factor  | Ratio    | Factor  | Ratio   | Factor | Ratio    | Factor  |
| ARGYLE TOWNSHIP        | 47.57     | 1.05108 | 51.22   | 0.97618 | 54.74      | 0.91341 | 40.69     | 1.22880 | N/C      | N/A     | N/C     | N/A    | 50.00    | 1.00000 |
| AUSTIN TOWNSHIP        | 52.69     | 0.94895 | 46.02   | 1.08648 | 38.28      | 1.30617 | 49.91     | 1.00180 | N/C      | N/A     | N/C     | N/A    | 50.00    | 1.00000 |
| BRIDGEHAMPTON TOWNSHIP | 46.21     | 1.08202 | 49.81   | 1.00381 | 35.22      | 1.41965 | 34.73     | 1.43968 | N/C      | N/A     | N/C     | N/A    | 50.00    | 1.00000 |
| BUEL TOWNSHIP          | 46.92     | 1.06564 | 45.91   | 1.08909 | 46.83      | 1.06769 | 39.81     | 1.25597 | N/C      | N/A     | N/C     | N/A    | 50.00    | 1.00000 |
| CUSTER TOWNSHIP        | 45.88     | 1.08980 | 46.55   | 1.07411 | 47.71      | 1.04800 | 40.61     | 1.23122 | N/C      | N/A     | N/C     | N/A    | 50.00    | 1.00000 |
| DELAWARE TOWNSHIP      | 43.73     | 1.14338 | 47.07   | 1.06225 | 21.75      | 2.29885 | 38.12     | 1.31165 | N/C      | N/A     | N/C     | N/A    | 50.00    | 1.00000 |
| ELK TOWNSHIP           | 48.58     | 1.02923 | 41.30   | 1.21065 | 40.76      | 1.22669 | 38.26     | 1.30685 | N/C      | N/A     | N/C     | N/A    | 50.00    | 1.00000 |
| ELMER TOWNSHIP         | 40.04     | 1.24875 | 49.19   | 1.01647 | 43.24      | 1.15634 | 39.82     | 1.25565 | N/C      | N/A     | N/C     | N/A    | 50.00    | 1.00000 |
| EVERGREEN TOWNSHIP     | 42.66     | 1.17206 | 43.85   | 1.14025 | N/C        | N/A     | 34.19     | 1.46242 | N/C      | N/A     | N/C     | N/A    | 50.00    | 1.00000 |
| FLYNN TOWNSHIP         | 48.30     | 1.03520 | 51.15   | 0.97752 | 47.04      | 1.06293 | 32.90     | 1.51976 | N/C      | N/A     | N/C     | N/A    | 50.00    | 1.00000 |
| FORESTER TOWNSHIP      | 41.57     | 1.20279 | 51.61   | 0.96880 | 35.42      | 1.41163 | 39.35     | 1.27065 | N/C      | N/A     | N/C     | N/A    | 50.00    | 1.00000 |
| FREMONT TOWNSHIP       | 50.15     | 0.99701 | 54.58   | 0.91609 | 39.43      | 1.26807 | 40.93     | 1.22160 | N/C      | N/A     | N/C     | N/A    | 50.00    | 1.00000 |
| GREENLEAF TOWNSHIP     | 39.87     | 1.25408 | 39.33   | 1.27129 | 47.96      | 1.04254 | 39.86     | 1.25439 | N/C      | N/A     | N/C     | N/A    | 50.00    | 1.00000 |
| LAMOTTE TOWNSHIP       | 41.24     | 1.21242 | 46.11   | 1.08436 | 43.44      | 1.15101 | 42.59     | 1.17398 | N/C      | N/A     | N/C     | N/A    | 50.00    | 1.00000 |
| LEXINGTON TOWNSHIP     | 50.72     | 0.98580 | 49.77   | 1.00462 | 50.88      | 0.98270 | 41.58     | 1.20250 | N/C      | N/A     | N/C     | N/A    | 50.00    | 1.00000 |
| MAPLE VALLEY TOWNSHIP  | 38.41     | 1.30174 | 45.19   | 1.10644 | 42.11      | 1.18737 | 33.38     | 1.49790 | N/C      | N/A     | N/C     | N/A    | 50.00    | 1.00000 |
| MARION TOWNSHIP        | 48.18     | 1.03778 | 49.98   | 1.00040 | 43.92      | 1.13843 | 40.91     | 1.22220 | N/C      | N/A     | N/C     | N/A    | 50.00    | 1.00000 |
| MARLETTE TOWNSHIP      | 45.69     | 1.09433 | 34.43   | 1.45222 | 48.39      | 1.03327 | 33.80     | 1.47929 | N/C      | N/A     | N/C     | N/A    | 50.00    | 1.00000 |
| MINDEN TOWNSHIP        | 49.38     | 1.01256 | 49.18   | 1.01667 | 37.63      | 1.32873 | 37.46     | 1.33476 | N/C      | N/A     | N/C     | N/A    | 50.00    | 1.00000 |
| MOORE TOWNSHIP         | 44.76     | 1.11707 | 49.48   | 1.01051 | 46.92      | 1.06564 | 42.44     | 1.17813 | N/C      | N/A     | N/C     | N/A    | 50.00    | 1.00000 |
| SANILAC TOWNSHIP       | 37.47     | 1.33440 | 46.59   | 1.07319 | 44.91      | 1.11334 | 41.87     | 1.19417 | N/C      | N/A     | N/C     | N/A    | 50.00    | 1.00000 |
| SPEAKER TOWNSHIP       | 41.33     | 1.20977 | 41.51   | 1.20453 | 46.58      | 1.07342 | 40.74     | 1.22730 | N/C      | N/A     | N/C     | N/A    | 50.00    | 1.00000 |
| WASHINGTON TOWNSHIP    | 46.37     | 1.07828 | 45.41   | 1.10108 | 36.94      | 1.35355 | 36.02     | 1.38812 | N/C      | N/A     | N/C     | N/A    | 50.00    | 1.00000 |
| WATERTOWN TOWNSHIP     | 50.98     | 0.98078 | 46.41   | 1.07735 | 40.68      | 1.22911 | 40.70     | 1.22850 | N/C      | N/A     | N/C     | N/A    | 50.00    | 1.00000 |
| WHEATLAND TOWNSHIP     | 41.49     | 1.20511 | 48.11   | 1.03928 | 37.85      | 1.32100 | 40.82     | 1.22489 | N/C      | N/A     | N/C     | N/A    | 50.00    | 1.00000 |
| WORTH TOWNSHIP         | 42.78     | 1.16877 | 51.25   | 0.97561 | 48.28      | 1.03563 | 37.43     | 1.33583 | N/C      | N/A     | N/C     | N/A    | 50.00    | 1.00000 |
| CITY OF BROWN CITY     | N/C       | N/A     | 49.20   | 1.01626 | 40.44      | 1.23640 | 37.45     | 1.33511 | N/C      | N/A     | N/C     | N/A    | 50.00    | 1.00000 |
| CITY OF CROSWELL       | 40.18     | 1.24440 | 52.87   | 0.94572 | 40.42      | 1.23701 | 38.51     | 1.29836 | N/C      | N/A     | N/C     | N/A    | 50.00    | 1.00000 |
| CITY OF SANDUSKY       | N/C       | N/A     | 53.81   | 0.92920 | 46.73      | 1.06998 | 41.45     | 1.20627 | N/C      | N/A     | N/C     | N/A    | 50.00    | 1.00000 |
| CITY OF MARLETTE       | 46.46     | 1.07619 | 49.78   | 1.00442 | 33.59      | 1.48854 | 38.21     | 1.30856 | N/C      | N/A     | N/C     | N/A    | 50.00    | 1.00000 |